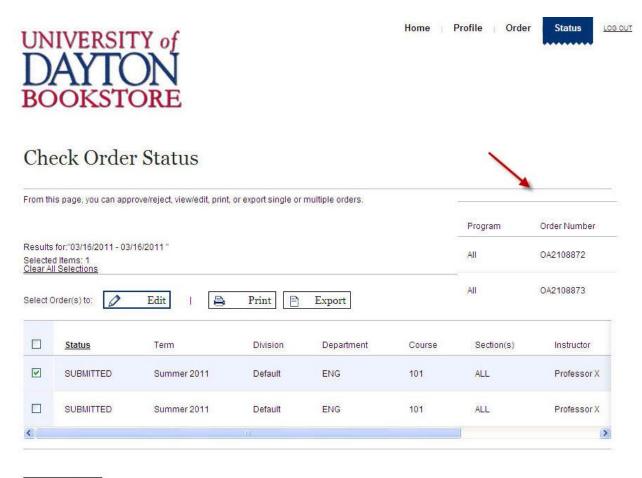

Online Adoption

- The order status is displayed as Submitted, Approved or Rejected
- The order criteria including the order number are available to view
- You can export the details of the online adoptions to a .txt file

## **Editing Orders – Add Course Material**

- Click on the checkbox next to the order to be edited
- Click on the edit order link

< Back

**Note:** The ability to sort by Status, Term, Division, Department, Course, Section, Instructor, Program or Order Number is available.