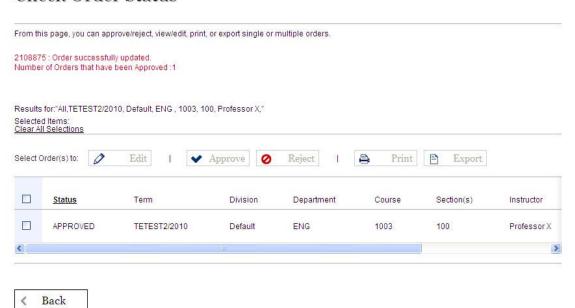

### Check Order Status

### Online Adoption

**Note:** Once an order has been **approved**, it **can't be rejected**. However, **rejected** orders **can be approved**.

#### **Check Order Status** From this page, you can approve/reject, view/edit, print, or export single or multiple orders. 2108875: Approved orders cannot be approved or rejected. Results for: "All, TETEST2/2010, Default, ENG, 1003, 100, Professor X," Selected Items: 1 Clear All Selections Select Order(s) to: Edit ✓ Approve Reject Print Export Division Term Department Course Section(s) Instructor Status V APPROVED TETEST2/2010 Default **ENG** 1003 100 Professor X Back