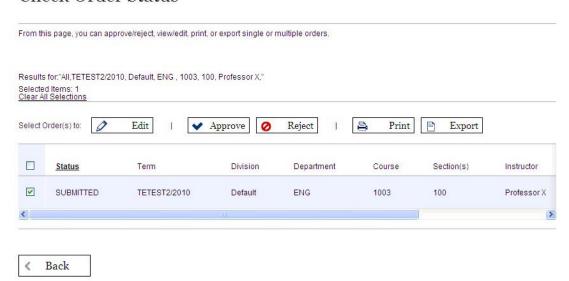

### Check Order Status

## Online Adoption

- Put a checkbox next to the order
- Approve or Reject the submitted order