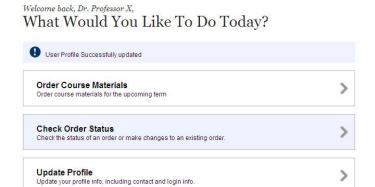

# **Approving and Rejecting Submitted Orders**

Check order status

• Find previous orders by order number, order criteria or date range