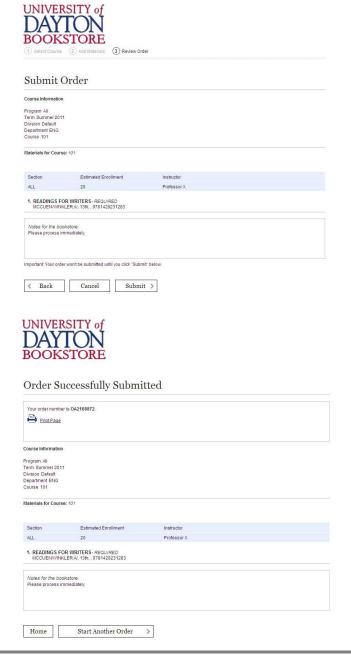

#### Review Order

- Submit Order
- Order Submitted Confirmation. You will also receive an order confirmation e-mail.
- Print Page (optional)
- Await approval. If you have registered with an Approver role, your online adoption will automatically be approved.