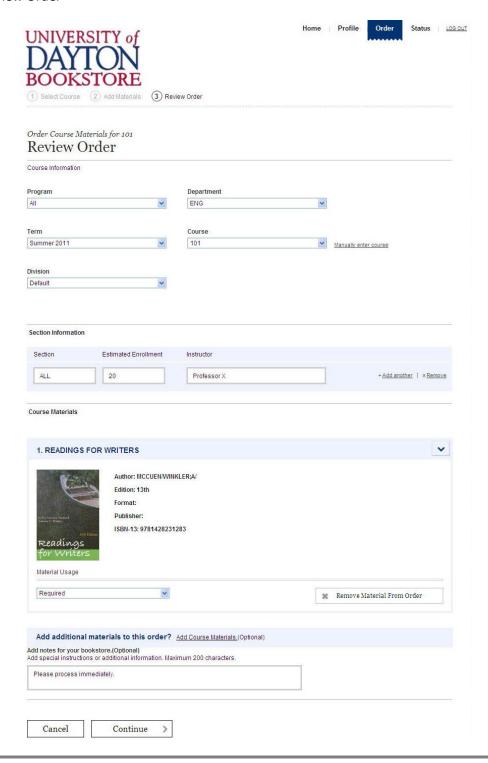

#### Review Order

- Submit Order
- Order Submitted Confirmation. You will also receive an order confirmation e-mail.
- Print Page (optional)
- Await approval. If you have registered with an Approver role, your online adoption will automatically be approved.