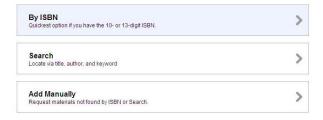

# **Entering Online Adoption**

- Click on Order Course Materials
- Proceed to place a new Order





Home Profile Order Status Loc out

#### Is This a New Order or a Re-order?





- Select course and section information.
- You may also indicate if no course materials are needed for this course.





Add Course Materials by ISBN, Search method or add materials manually



#### How Would You Like to Add Course Materials?



Input ISBN





#### Review Order





- Submit Order
- Order Submitted Confirmation. You will also receive an order confirmation e-mail.
- Print Page (optional)
- Await approval. If you have registered with an Approver role, your online adoption will automatically be approved.