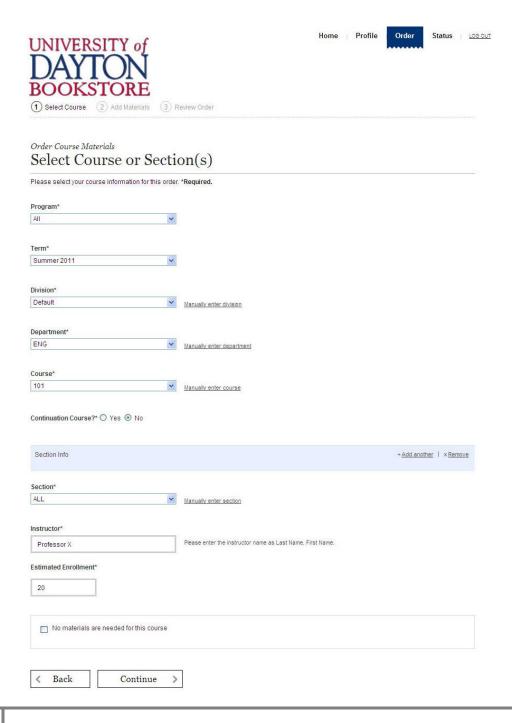

#### Is This a New Order or a Re-order?

- Select course and section information.
- You may also indicate if no course materials are needed for this course.

Add Course Materials by ISBN, Search method or add materials manually