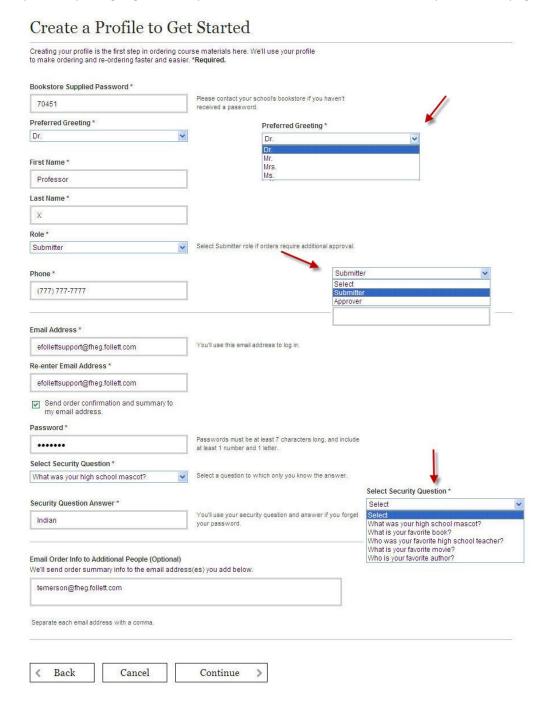

## Online Adoption

- Create a profile. Drop down menus are provided for the Preferred Greeting, Role and Security Question.
- Upon completing registration, you will be redirected to the Online Adoption Home page