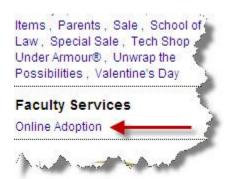

## To access Online Adoption tool via the bookstore's website:

- Click on the Online Adoption link located under Faculty Services.
- You will be redirected to the Online Adoption Tool
- Click on the link to register