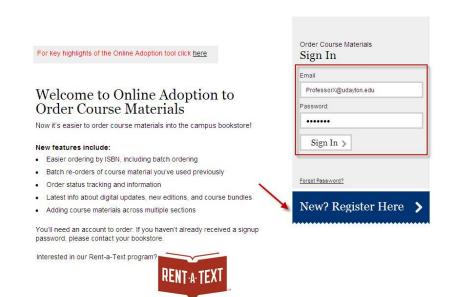

**Note:** If you already have login credentials, simply log in as illustrated below